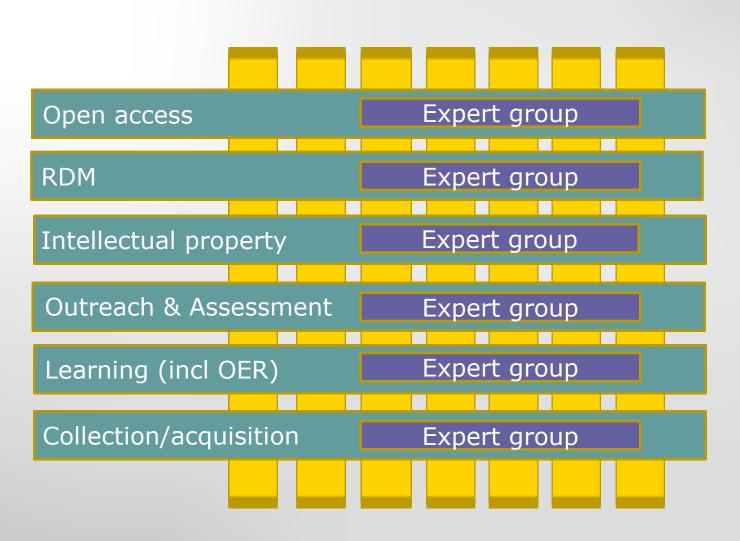

## A national strategy for research data management

Facilities and data infrastructure

Legal aspects and ownership

Financial aspects

Researcher support and advice

Awareness / Engagement

ownership

Finance

Research support and

10

ile. ce

lta e

the Netherlands? How can we store all this data so that it remains accessible for reuse, also in the long term? How do we safeguard scientific integrity?

The National Coordination Form Research Data Management facilitates a national strategy for research data management. The focus is on five core issues.